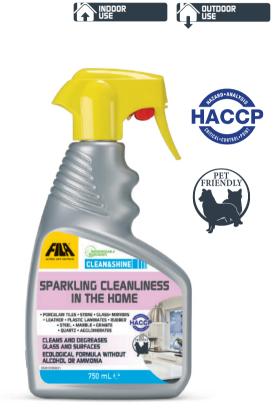

# **CLEAN&SHINE**

## SPARKLING CLEANLINESS IN THE HOME

PORCELAIN TILES. GLAZED CERAMIC TILES. STONE. GLASS MIRRORS. LEATHER. LAMINATE FLOORING AND RUBBER. STEEL. MARBLE AND GRANITE. QUARTZ AND AGGLOMERATES

- Contains biodegradable ingredients
- Delicate detergent for all surfaces
- Does not need rinsing
- Quick drying
- Does not smear
- HACCP-compliant product
- Delicate formula with degreasing action
- Does not contain alcohol or ammonia
- Pet safe: suitable for spaces with domestic animals